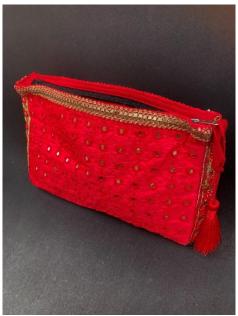

### Lady handbag (18 euro / 1600 rps)

The colours will change every quarter or if you have a wish for a design material or colour let us know. We can make accordingly.