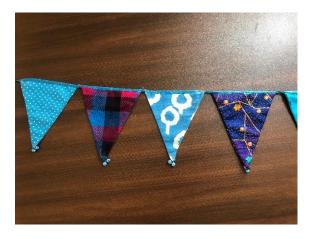

### Decoration flags (17 euro / 1500 rps)

Most decoration flags are12 cm top and 15 cm sidewards. Only this mirror flags are 16 cm top and 20 cm sidewards. The flags are with (colour) bell or without bell. With coin or without coin. You can make your wish.