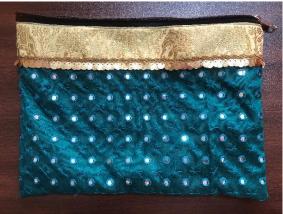

# Baby birth flags (13 euro/ 1200 rps)

Size is 12 cm top and 15 cm sidewards.

The material designs will change each quarter but the colours will be blue and pink.

Blue









Pink











### Decoration flags (17 euro / 1500 rps)

Most decoration flags are12 cm top and 15 cm sidewards. Only this mirror flags are 16 cm top and 20 cm sidewards. The flags are with (colour) bell or without bell. With coin or without coin. You can make your wish.













### BAGS

The bags are made of cotton mainly and sometimes from saree material. Some are embroidered. By ordering bags we can give the collection which we have at that moment but you can also make a wish in colour and we will make accordingly.

## Elephant bags (10 euro / 900 rps)

Size is 30 cm by 22 cm



















### Lady handbag (18 euro / 1600 rps)

The colours will change every quarter or if you have a wish for a design material or colour let us know. We can make accordingly.





### Toilet bags (12 euro / 1000 rps)

Size is 24 cm by 17 cm

The colours and material design may change every quarter. If you have any wish for colour and design we can make accordingly.