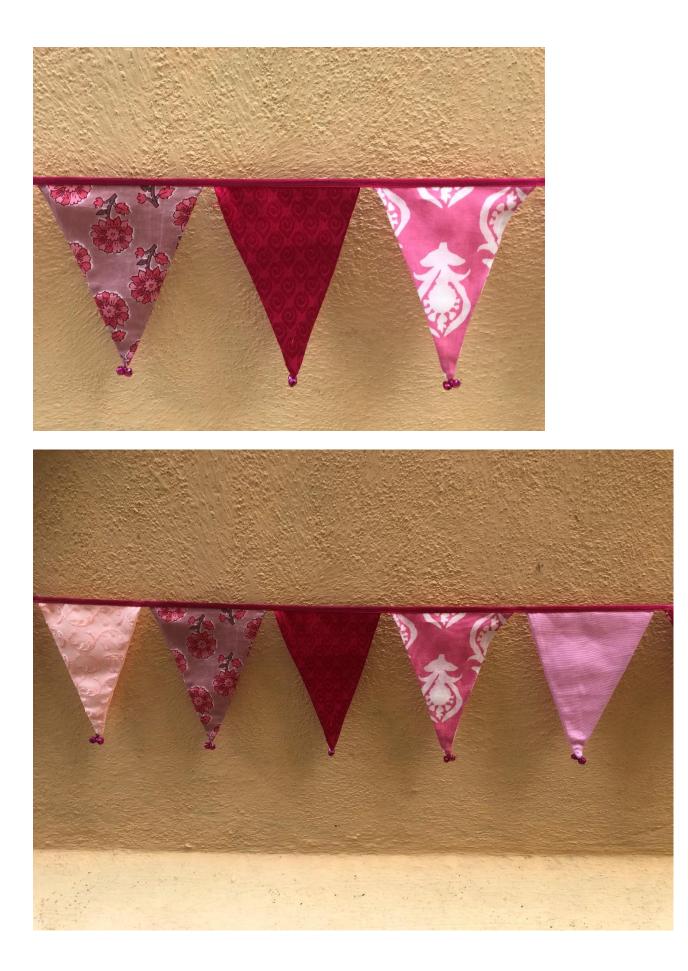

### Decoration flags (17 euro / 1500 rps)

Most decoration flags are12 cm top and 15 cm sidewards. Only this mirror flags are 16 cm top and 20 cm sidewards. The flags are with (colour) bell or without bell. With coin or without coin. You can make your wish.