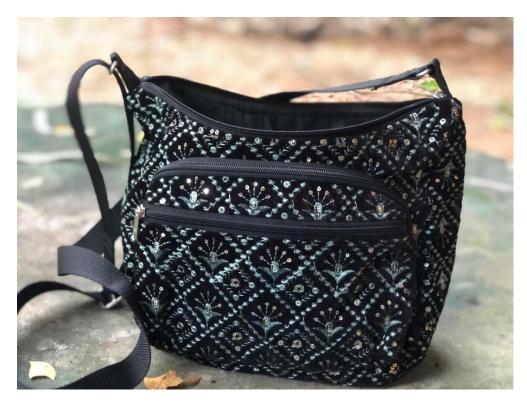

### Lady handbag (18 euro / 1600 rps)

The colours will change every quarter or if you have a wish for a design material or colour let us know. We can make accordingly.