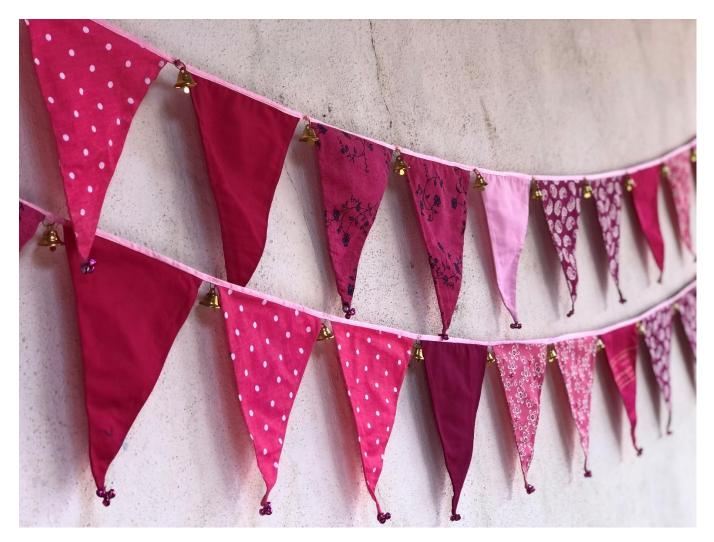

# Baby birth flags (13 euro/ 1200 rps)

Size is 12 cm top and 15 cm sidewards.

The material designs will change each quarter but the colours will be blue and pink.

Blue

Pink