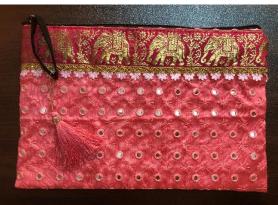

# Baby birth flags (13 euro/ 1200 rps)

Size is 12 cm top and 15 cm sidewards.

The material designs will change each quarter but the colours will be blue and pink.

Blue









Pink











### Decoration flags (17 euro / 1500 rps)

Most decoration flags are12 cm top and 15 cm sidewards. Only this mirror flags are 16 cm top and 20 cm sidewards. The flags are with (colour) bell or without bell. With coin or without coin. You can make your wish.













### BAGS

The bags are made of cotton mainly and sometimes from saree material. Some are embroidered. By ordering bags we can give the collection which we have at that moment but you can also make a wish in colour and we will make accordingly.

## Elephant bags (10 euro / 900 rps)

Size is 30 cm by 22 cm



















### Lady handbag (18 euro / 1600 rps)

The colours will change every quarter or if you have a wish for a design material or colour let us know. We can make accordingly.





### Toilet bags (12 euro / 1000 rps)

Size is 24 cm by 17 cm

The colours and material design may change every quarter. If you have any wish for colour and design we can make accordingly.