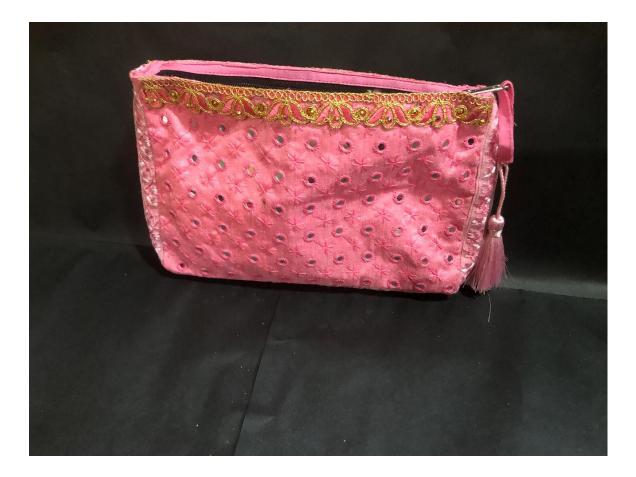

### Toilet bags (12 euro / 1000 rps)

Size is 24 cm by 17 cm

The colours and material design may change every quarter. If you have any wish for colour and design we can make accordingly.