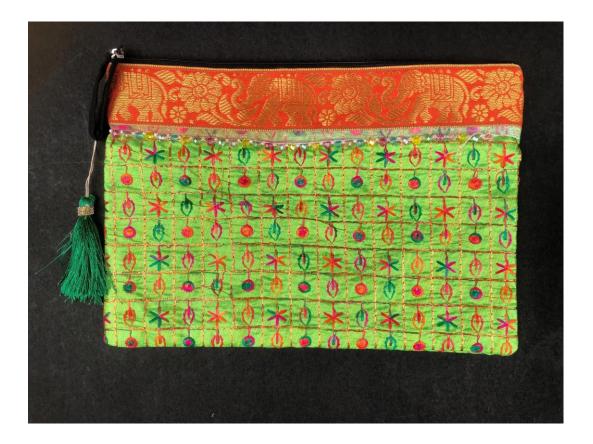

# Baby birth flags (13 euro/ 1200 rps)

Size is 12 cm top and 15 cm sidewards.

The material designs will change each quarter but the colours will be blue and pink.

Blue









Pink











### Decoration flags (17 euro / 1500 rps)

Most decoration flags are12 cm top and 15 cm sidewards. Only this mirror flags are 16 cm top and 20 cm sidewards. The flags are with (colour) bell or without bell. With coin or without coin. You can make your wish.













### BAGS

The bags are made of cotton mainly and sometimes from saree material. Some are embroidered. By ordering bags we can give the collection which we have at that moment but you can also make a wish in colour and we will make accordingly.

## Elephant bags (10 euro / 900 rps)

Size is 30 cm by 22 cm



















### Lady handbag (18 euro / 1600 rps)

The colours will change every quarter or if you have a wish for a design material or colour let us know. We can make accordingly.





### Toilet bags (12 euro / 1000 rps)

Size is 24 cm by 17 cm

The colours and material design may change every quarter. If you have any wish for colour and design we can make accordingly.