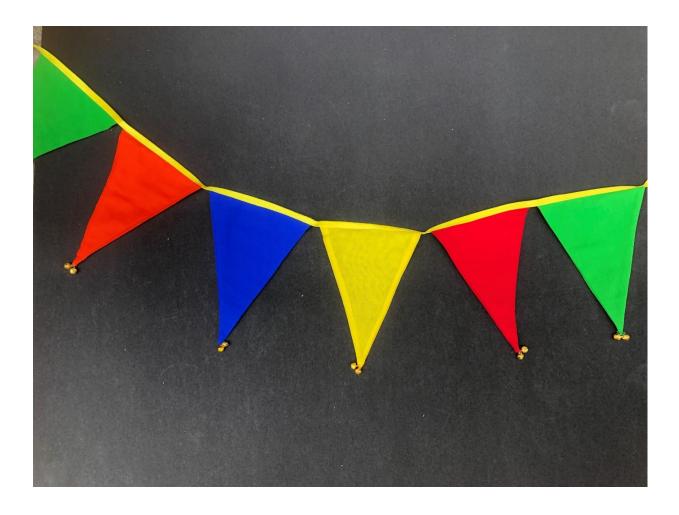

### FLAGS

The flags are around 6 meter each. Its made of cotton mainly. We have plain colour flags as well as baby born and decoration flags. We are using different colours and different types of bells / coins hanging on the flags. Any special wish we can make it accordingly.

Plain flags (13 euro/ 1200 rps) 16 cm top and 20 cm sidewards.