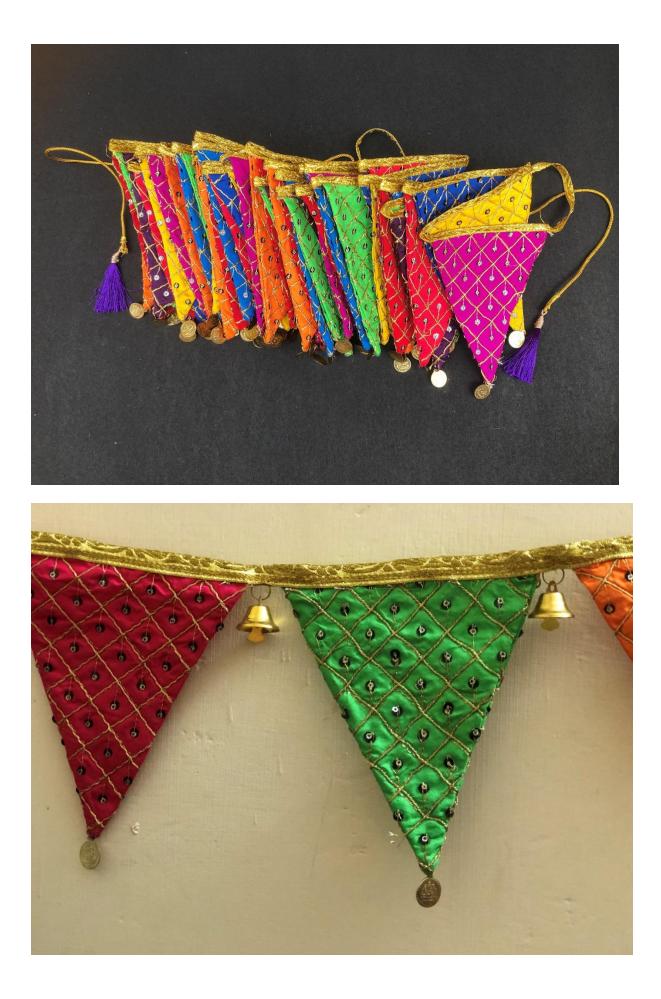

### FLAGS

The flags are around 6 meter each. Its made of cotton mainly. We have plain colour flags as well as baby born and decoration flags. We are using different colours and different types of bells / coins hanging on the flags. Any special wish we can make it accordingly.

### Decoration flags (17 euro / 1500 rps)

Most decoration flags are12 cm top and 15 cm sidewards. Only this mirror flags are 16 cm top and 20 cm sidewards. The flags are with (colour) bell or without bell. With coin or without coin. You can make your wish.