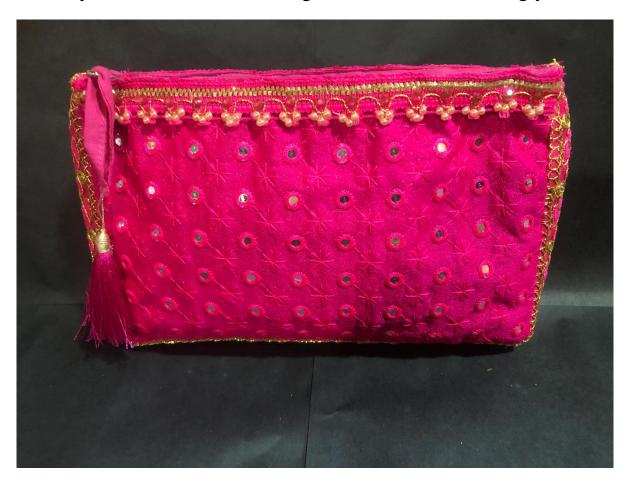

### Lady handbag (18 euro / 1600 rps)

The colours will change every quarter or if you have a wish for a design material or colour let us know. We can make accordingly.