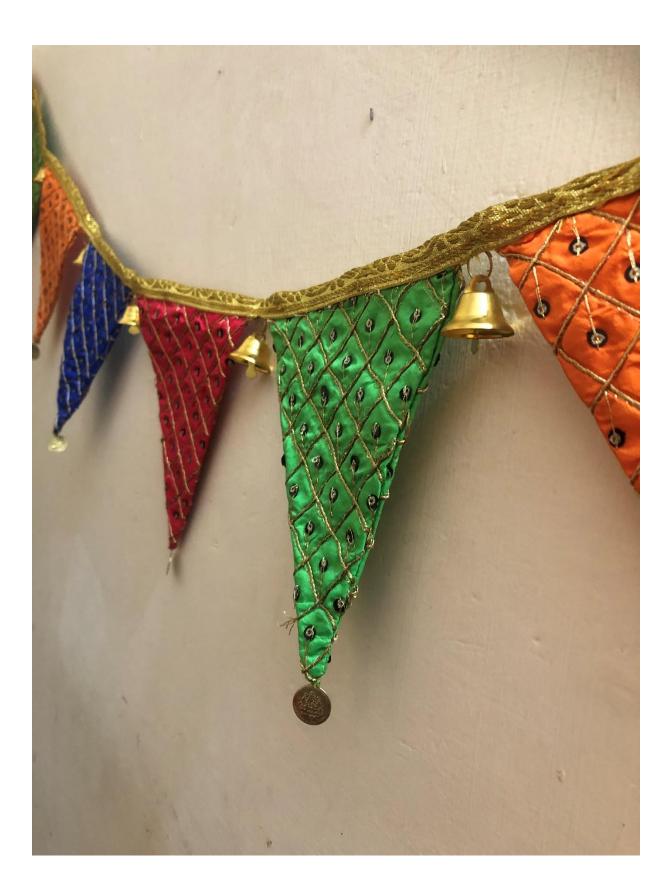

### FLAGS

The flags are around 6 meter each. Its made of cotton mainly. We have plain colour flags as well as baby born and decoration flags. We are using different colours and different types of bells / coins hanging on the flags. Any special wish we can make it accordingly.

### Decoration flags (17 euro / 1500 rps)

Most decoration flags are12 cm top and 15 cm sidewards. Only this mirror flags are 16 cm top and 20 cm sidewards. The flags are with (colour) bell or without bell. With coin or without coin. You can make your wish.