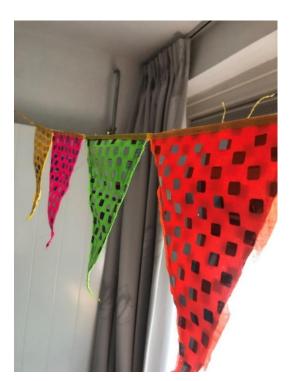

### FLAGS

The flags are around 6 meter each. Its made of cotton mainly. We have plain colour flags as well as baby born and decoration flags. We are using different colours and different types of bells / coins hanging on the flags. Any special wish we can make it accordingly.