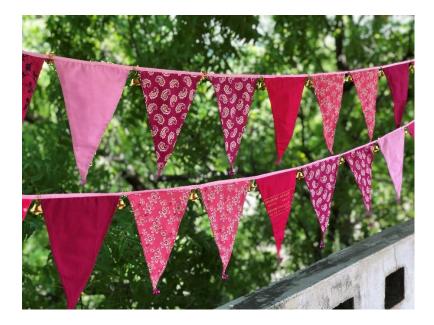

# Baby birth flags (13 euro/ 1200 rps)

Size is 12 cm top and 15 cm sidewards.

The material designs will change each quarter but the colours will be blue and pink.

Blue

Pink