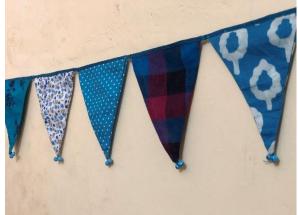

# Baby birth flags (13 euro/ 1200 rps)

Size is 12 cm top and 15 cm sidewards.

The material designs will change each quarter but the colours will be blue and pink.

Blue

Pink

### Decoration flags (17 euro / 1500 rps)

Most decoration flags are12 cm top and 15 cm sidewards. Only this mirror flags are 16 cm top and 20 cm sidewards. The flags are with (colour) bell or without bell. With coin or without coin. You can make your wish.