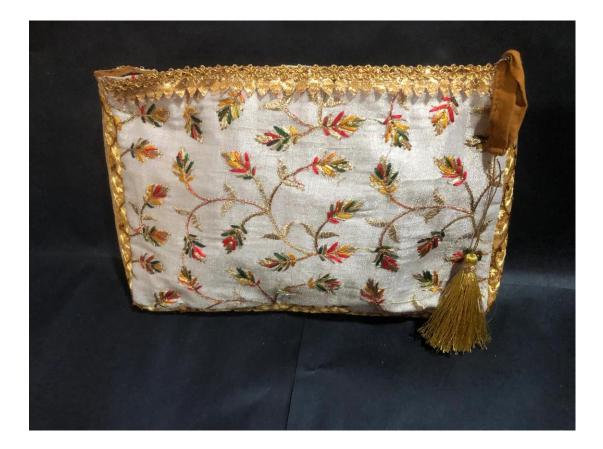

### Lady handbag (18 euro / 1600 rps)

The colours will change every quarter or if you have a wish for a design material or colour let us know. We can make accordingly.