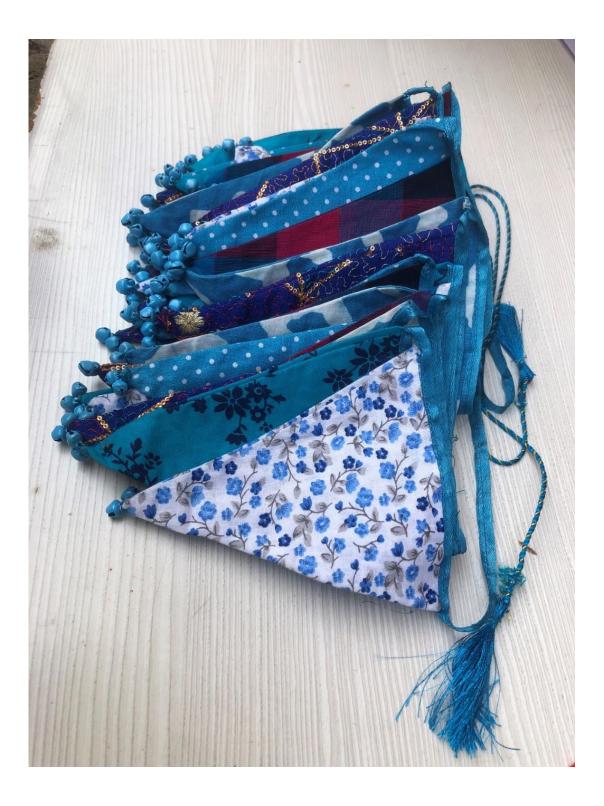

# Baby birth flags (13 euro/ 1200 rps)

Size is 12 cm top and 15 cm sidewards.

The material designs will change each quarter but the colours will be blue and pink.

Blue

Pink

### Decoration flags (17 euro / 1500 rps)

Most decoration flags are12 cm top and 15 cm sidewards. Only this mirror flags are 16 cm top and 20 cm sidewards. The flags are with (colour) bell or without bell. With coin or without coin. You can make your wish.