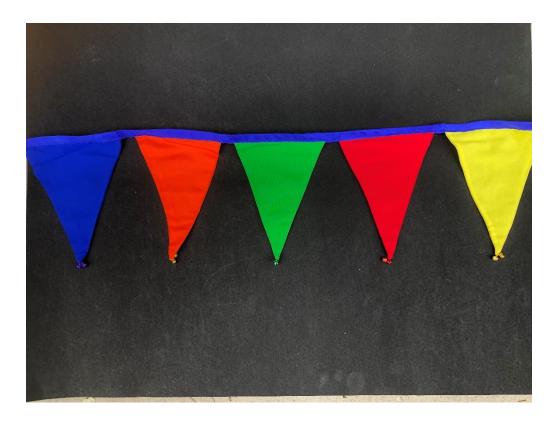

### FLAGS

The flags are around 6 meter each. Its made of cotton mainly. We have plain colour flags as well as baby born and decoration flags. We are using different colours and different types of bells / coins hanging on the flags. Any special wish we can make it accordingly.

Plain flags (13 euro/ 1200 rps) 16 cm top and 20 cm sidewards.