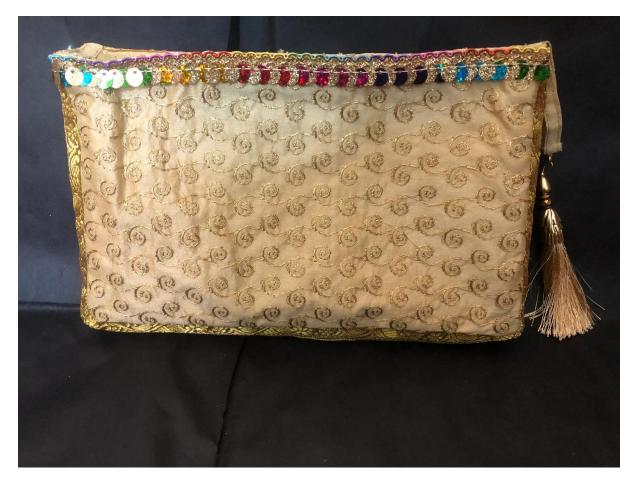

### Lady handbag (18 euro / 1600 rps)

The colours will change every quarter or if you have a wish for a design material or colour let us know. We can make accordingly.