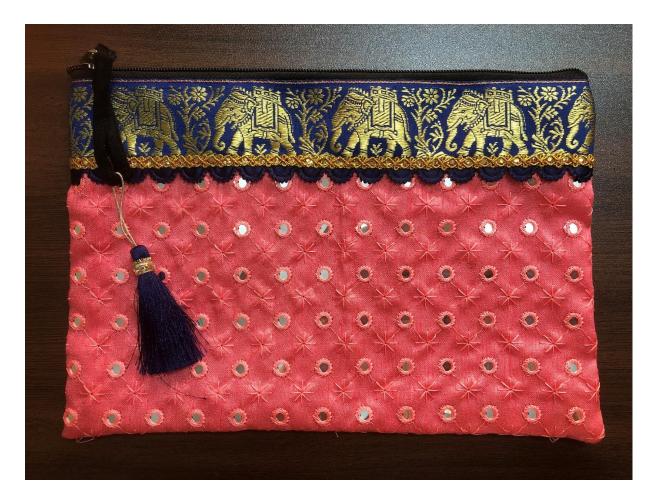

s.

















# Baby birth flags (13 euro/ 1200 rps)

Size is 12 cm top and 15 cm sidewards.

The material designs will change each quarter but the colours will be blue and pink.

Blue









Pink











### Decoration flags (17 euro / 1500 rps)

Most decoration flags are12 cm top and 15 cm sidewards. Only this mirror flags are 16 cm top and 20 cm sidewards. The flags are with (colour) bell or without bell. With coin or without coin. You can make your wish.













### BAGS

The bags are made of cotton mainly and sometimes from saree material. Some are embroidered. By ordering bags we can give the collection which we have at that moment but you can also make a wish in colour and we will make accordingly.

## Elephant bags (10 euro / 900 rps)

Size is 30 cm by 22 cm



















### Lady handbag (18 euro / 1600 rps)

The colours will change every quarter or if you have a wish for a design material or colour let us know. We can make accordingly.





### Toilet bags (12 euro / 1000 rps)

Size is 24 cm by 17 cm

The colours and material design may change every quarter. If you have any wish for colour and design we can make accordingly.