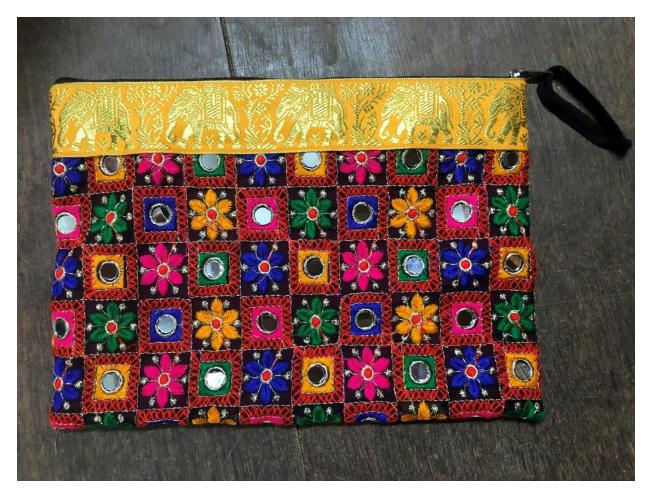

### Lady handbag (18 euro / 1600 rps)

The colours will change every quarter or if you have a wish for a design material or colour let us know. We can make accordingly.