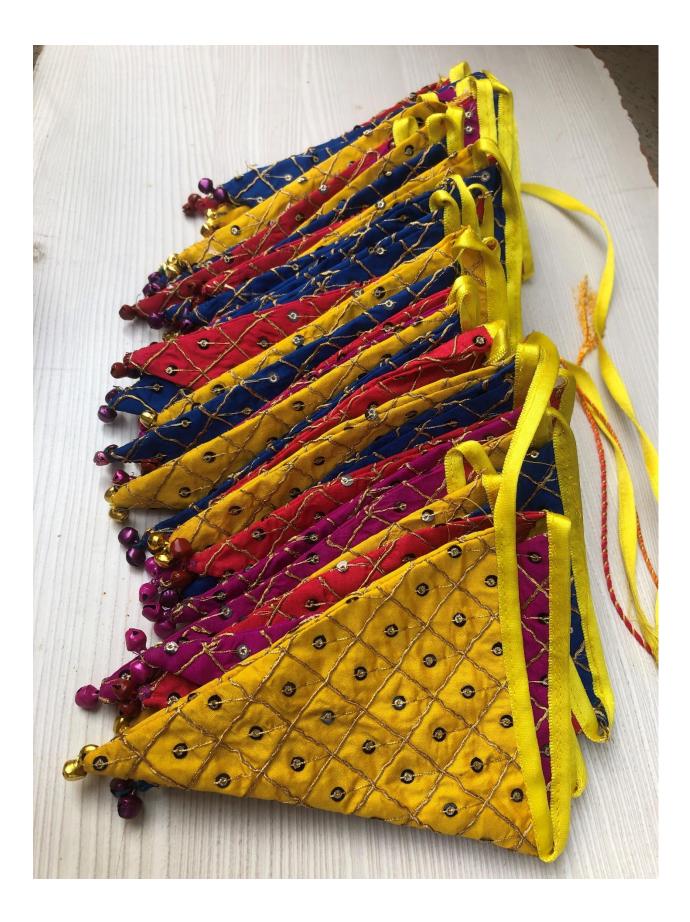

### FLAGS

The flags are around 6 meter each. Its made of cotton mainly. We have plain colour flags as well as baby born and decoration flags. We are using different colours and different types of bells / coins hanging on the flags. Any special wish we can make it accordingly.

# Baby birth flags (13 euro/ 1200 rps)

Size is 12 cm top and 15 cm sidewards.

The material designs will change each quarter but the colours will be blue and pink.

Blue

Pink