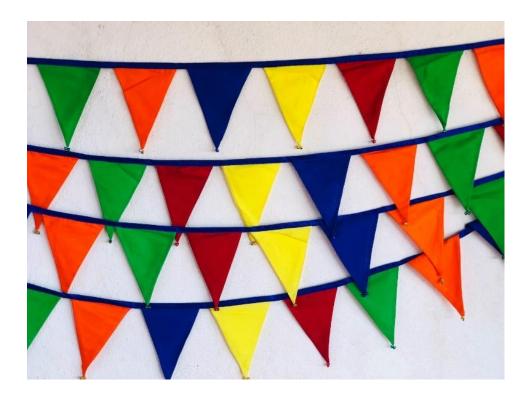

### FLAGS

The flags are around 6 meter each. Its made of cotton mainly. We have plain colour flags as well as baby born and decoration flags. We are using different colours and different types of bells / coins hanging on the flags. Any special wish we can make it accordingly.

### Decoration flags (17 euro / 1500 rps)

Most decoration flags are12 cm top and 15 cm sidewards. Only this mirror flags are 16 cm top and 20 cm sidewards. The flags are with (colour) bell or without bell. With coin or without coin. You can make your wish.