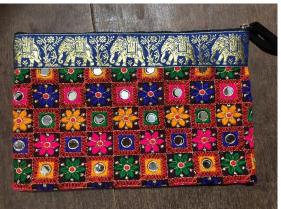

### Lady handbag (18 euro / 1600 rps)

The colours will change every quarter or if you have a wish for a design material or colour let us know. We can make accordingly.