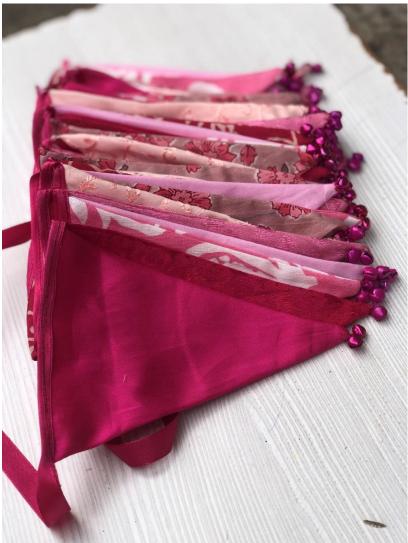

### Decoration flags (17 euro / 1500 rps)

Most decoration flags are12 cm top and 15 cm sidewards. Only this mirror flags are 16 cm top and 20 cm sidewards. The flags are with (colour) bell or without bell. With coin or without coin. You can make your wish.