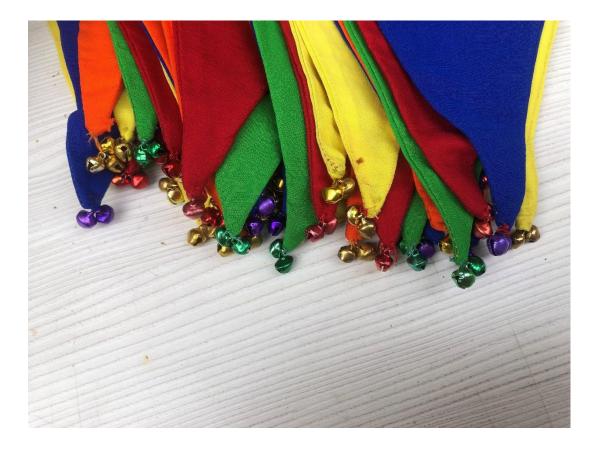

### FLAGS

The flags are around 6 meter each. Its made of cotton mainly. We have plain colour flags as well as baby born and decoration flags. We are using different colours and different types of bells / coins hanging on the flags. Any special wish we can make it accordingly.

Plain flags (13 euro/ 1200 rps) 16 cm top and 20 cm sidewards.