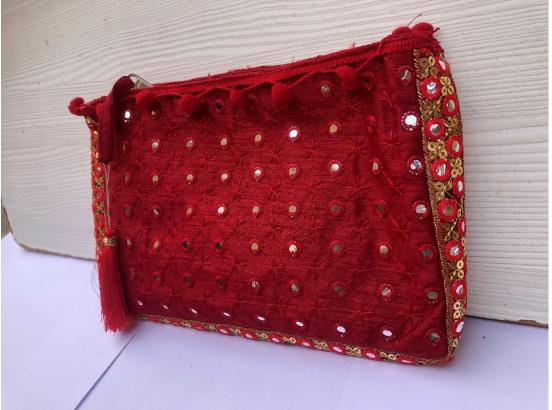

### Toilet bags (12 euro / 1000 rps)

Size is 24 cm by 17 cm

The colours and material design may change every quarter. If you have any wish for colour and design we can make accordingly.