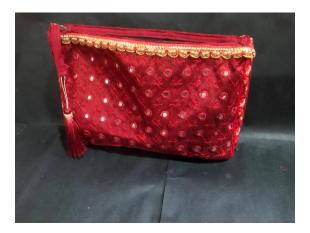

### Lady handbag (18 euro / 1600 rps)

The colours will change every quarter or if you have a wish for a design material or colour let us know. We can make accordingly.