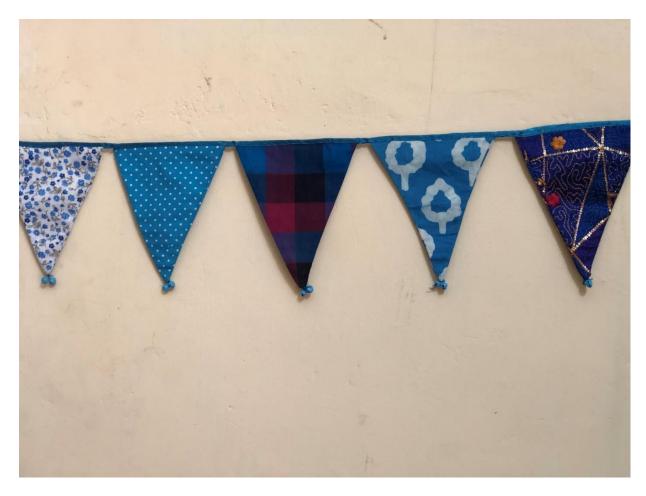

### Decoration flags (17 euro / 1500 rps)

Most decoration flags are12 cm top and 15 cm sidewards. Only this mirror flags are 16 cm top and 20 cm sidewards. The flags are with (colour) bell or without bell. With coin or without coin. You can make your wish.