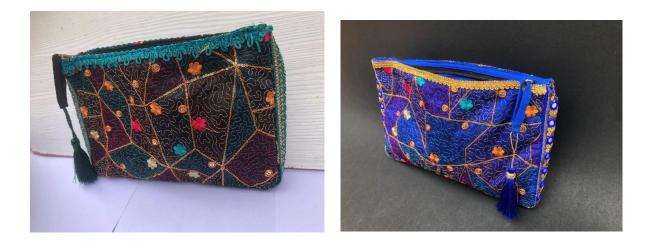

### Toilet bags (12 euro / 1000 rps)

Size is 24 cm by 17 cm

The colours and material design may change every quarter. If you have any wish for colour and design we can make accordingly.