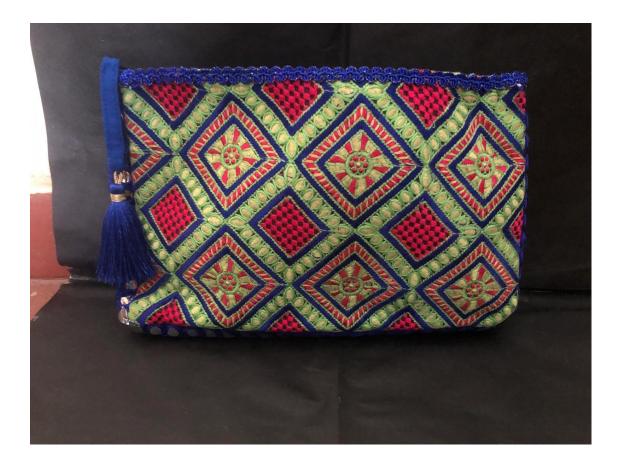

### Lady handbag (18 euro / 1600 rps)

The colours will change every quarter or if you have a wish for a design material or colour let us know. We can make accordingly.