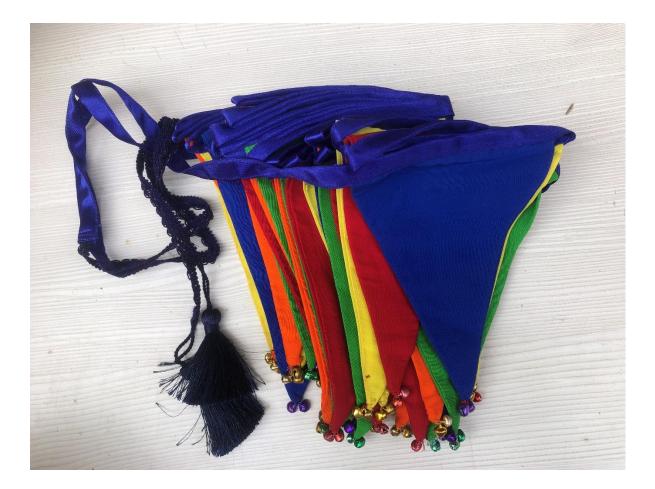

### FLAGS

The flags are around 6 meter each. Its made of cotton mainly. We have plain colour flags as well as baby born and decoration flags. We are using different colours and different types of bells / coins hanging on the flags. Any special wish we can make it accordingly.

Plain flags (13 euro/ 1200 rps) 16 cm top and 20 cm sidewards.