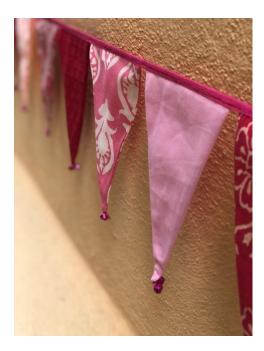

### Decoration flags (17 euro / 1500 rps)

Most decoration flags are12 cm top and 15 cm sidewards. Only this mirror flags are 16 cm top and 20 cm sidewards. The flags are with (colour) bell or without bell. With coin or without coin. You can make your wish.