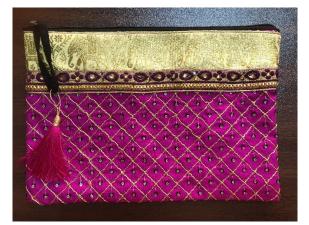

# Baby birth flags (13 euro/ 1200 rps)

Size is 12 cm top and 15 cm sidewards.

The material designs will change each quarter but the colours will be blue and pink.

Blue









Pink











### Decoration flags (17 euro / 1500 rps)

Most decoration flags are12 cm top and 15 cm sidewards. Only this mirror flags are 16 cm top and 20 cm sidewards. The flags are with (colour) bell or without bell. With coin or without coin. You can make your wish.













### BAGS

The bags are made of cotton mainly and sometimes from saree material. Some are embroidered. By ordering bags we can give the collection which we have at that moment but you can also make a wish in colour and we will make accordingly.

## Elephant bags (10 euro / 900 rps)

Size is 30 cm by 22 cm



















### Lady handbag (18 euro / 1600 rps)

The colours will change every quarter or if you have a wish for a design material or colour let us know. We can make accordingly.





### Toilet bags (12 euro / 1000 rps)

Size is 24 cm by 17 cm

The colours and material design may change every quarter. If you have any wish for colour and design we can make accordingly.