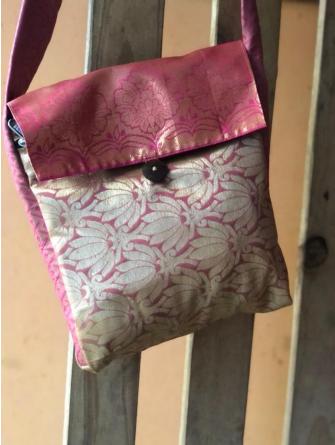

### Toilet bags (12 euro / 1000 rps)

Size is 24 cm by 17 cm

The colours and material design may change every quarter. If you have any wish for colour and design we can make accordingly.