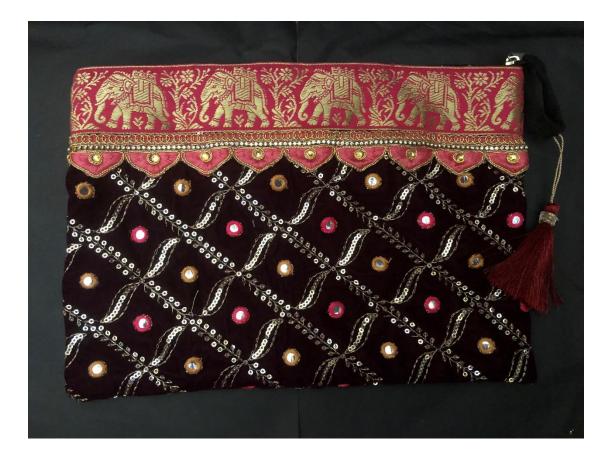

# Baby birth flags (13 euro/ 1200 rps)

Size is 12 cm top and 15 cm sidewards.

The material designs will change each quarter but the colours will be blue and pink.

Blue









Pink











### Decoration flags (17 euro / 1500 rps)

Most decoration flags are12 cm top and 15 cm sidewards. Only this mirror flags are 16 cm top and 20 cm sidewards. The flags are with (colour) bell or without bell. With coin or without coin. You can make your wish.













### BAGS

The bags are made of cotton mainly and sometimes from saree material. Some are embroidered. By ordering bags we can give the collection which we have at that moment but you can also make a wish in colour and we will make accordingly.

## Elephant bags (10 euro / 900 rps)

Size is 30 cm by 22 cm



















### Lady handbag (18 euro / 1600 rps)

The colours will change every quarter or if you have a wish for a design material or colour let us know. We can make accordingly.





### Toilet bags (12 euro / 1000 rps)

Size is 24 cm by 17 cm

The colours and material design may change every quarter. If you have any wish for colour and design we can make accordingly.