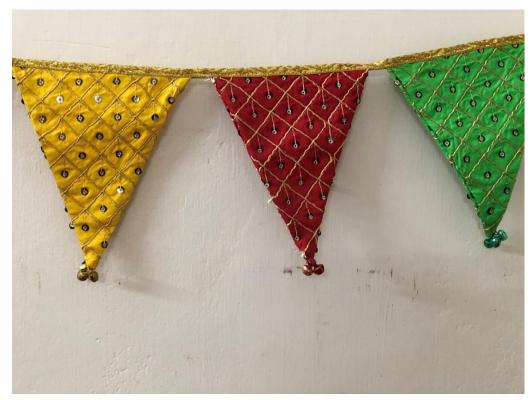

### Decoration flags (17 euro / 1500 rps)

Most decoration flags are12 cm top and 15 cm sidewards. Only this mirror flags are 16 cm top and 20 cm sidewards. The flags are with (colour) bell or without bell. With coin or without coin. You can make your wish.