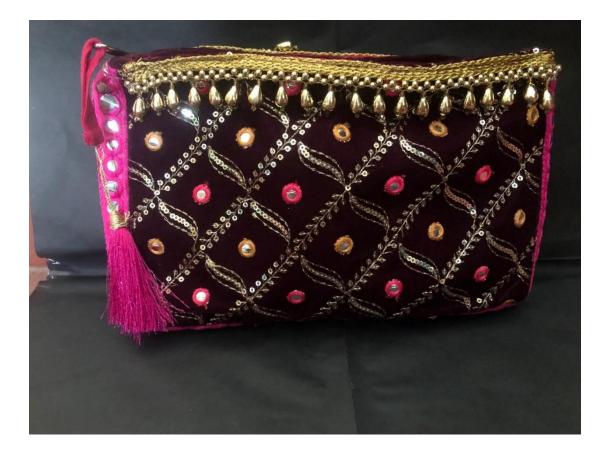

### Lady handbag (18 euro / 1600 rps)

The colours will change every quarter or if you have a wish for a design material or colour let us know. We can make accordingly.