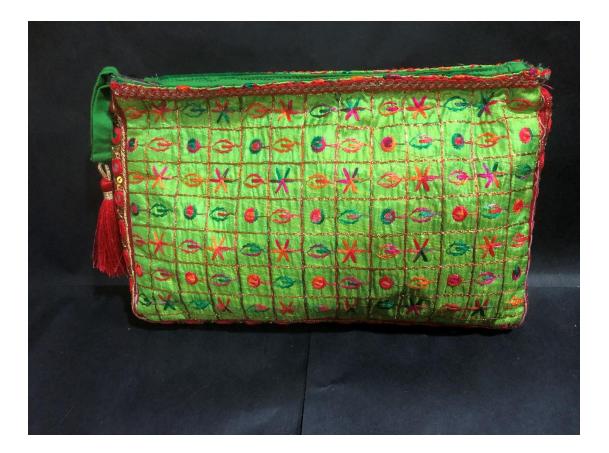

### Lady handbag (18 euro / 1600 rps)

The colours will change every quarter or if you have a wish for a design material or colour let us know. We can make accordingly.