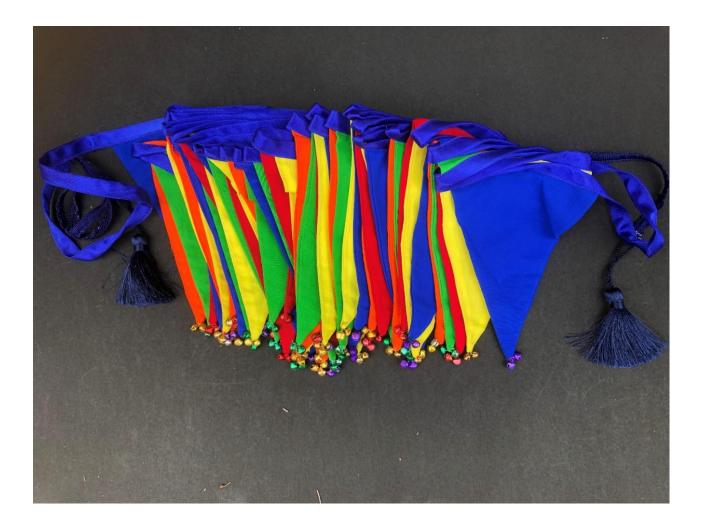

### FLAGS

The flags are around 6 meter each. Its made of cotton mainly. We have plain colour flags as well as baby born and decoration flags. We are using different colours and different types of bells / coins hanging on the flags. Any special wish we can make it accordingly.

### Decoration flags (17 euro / 1500 rps)

Most decoration flags are12 cm top and 15 cm sidewards. Only this mirror flags are 16 cm top and 20 cm sidewards. The flags are with (colour) bell or without bell. With coin or without coin. You can make your wish.