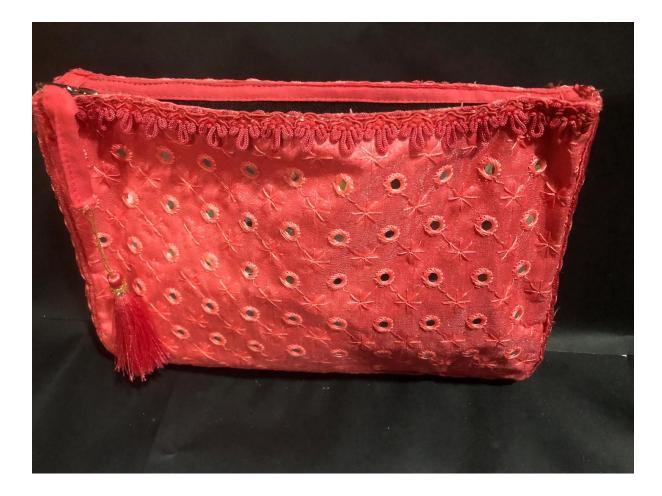

### Toilet bags (12 euro / 1000 rps)

Size is 24 cm by 17 cm

The colours and material design may change every quarter. If you have any wish for colour and design we can make accordingly.