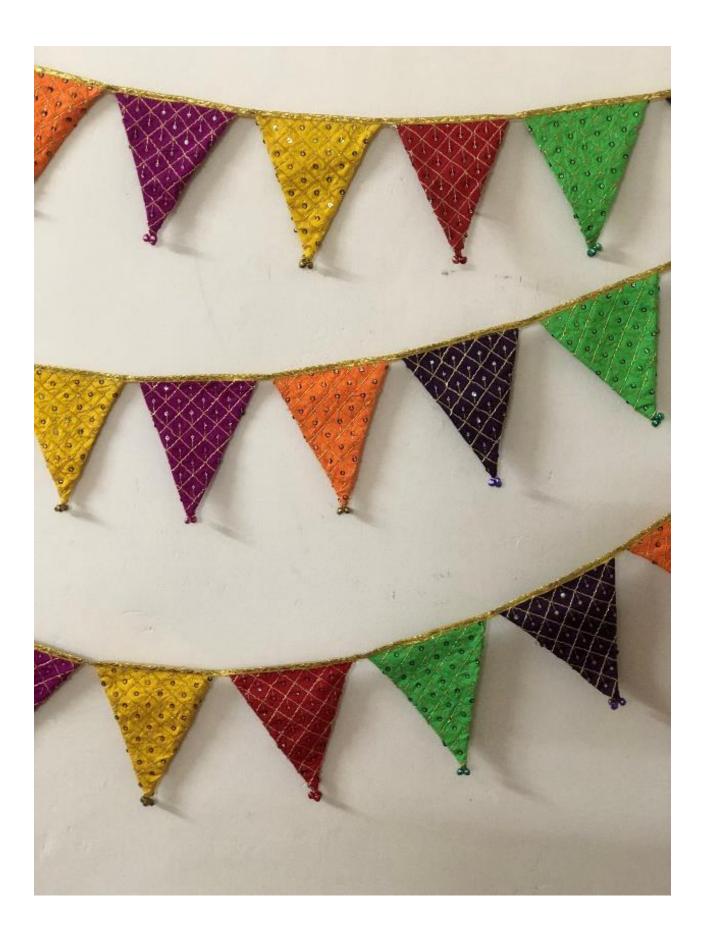

### Decoration flags (17 euro / 1500 rps)

Most decoration flags are12 cm top and 15 cm sidewards. Only this mirror flags are 16 cm top and 20 cm sidewards. The flags are with (colour) bell or without bell. With coin or without coin. You can make your wish.