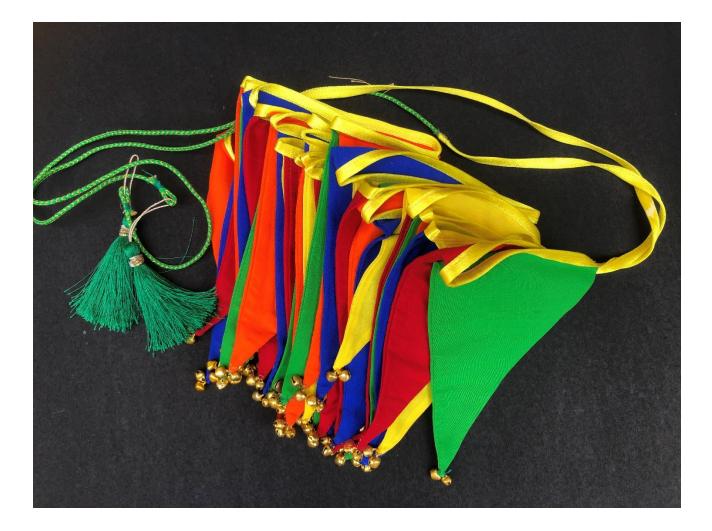

### FLAGS

The flags are around 6 meter each. Its made of cotton mainly. We have plain colour flags as well as baby born and decoration flags. We are using different colours and different types of bells / coins hanging on the flags. Any special wish we can make it accordingly.

### Decoration flags (17 euro / 1500 rps)

Most decoration flags are12 cm top and 15 cm sidewards. Only this mirror flags are 16 cm top and 20 cm sidewards. The flags are with (colour) bell or without bell. With coin or without coin. You can make your wish.