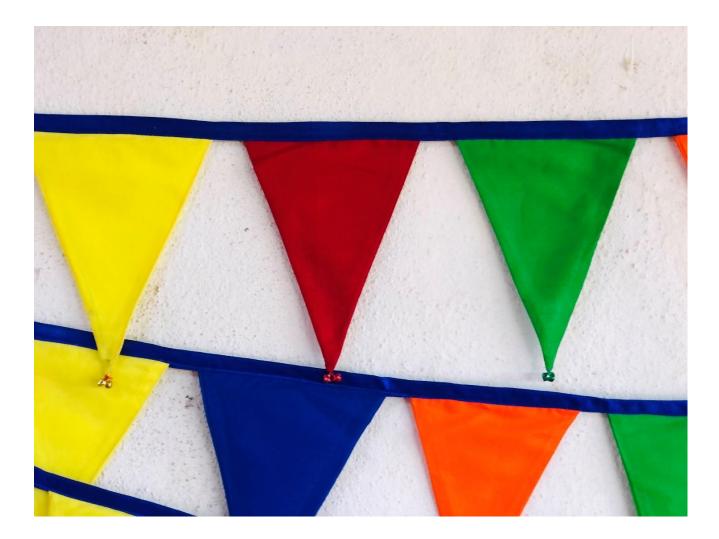

### FLAGS

The flags are around 6 meter each. Its made of cotton mainly. We have plain colour flags as well as baby born and decoration flags. We are using different colours and different types of bells / coins hanging on the flags. Any special wish we can make it accordingly.

### Decoration flags (17 euro / 1500 rps)

Most decoration flags are12 cm top and 15 cm sidewards. Only this mirror flags are 16 cm top and 20 cm sidewards. The flags are with (colour) bell or without bell. With coin or without coin. You can make your wish.