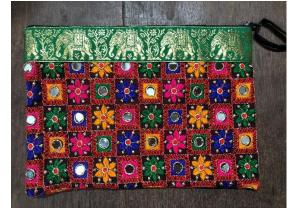

### Lady handbag (18 euro / 1600 rps)

The colours will change every quarter or if you have a wish for a design material or colour let us know. We can make accordingly.